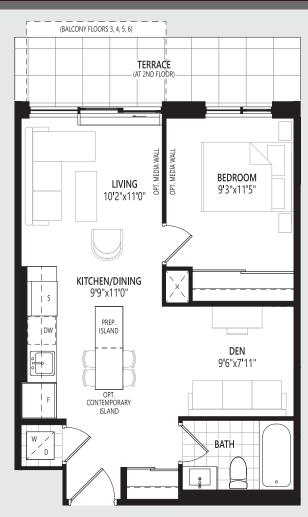

## **1BOE** 563 sq.ft. | One Bedroom





## ARCHITECT'S CHOICE OPTIONS



**KEY PLANS** 



FLOOR 7



FLOOR 8 - 12



## **1BDH** 559 sq.ft. | One Bedroom + Den





## ARCHITECT'S CHOICE OPTIONS







## **1BDI** 571 sq.ft. | One Bedroom + Den





## ARCHITECT'S CHOICE OPTIONS





FLOOR 8 - 12



## **1BDJ** 584 sq.ft. | One Bedroom + Den





## ARCHITECT'S CHOICE OPTIONS







## **1BDK** 583 sq.ft. | One Bedroom + Den





## ARCHITECT'S CHOICE OPTIONS





FLOOR 7



FLOOR 8 - 12



## **1BDL** 589 sq.ft. | One Bedroom + Den





## ARCHITECT'S CHOICE OPTIONS







# **1BDM** 616 sq.ft. | One Bedroom + Den





### ARCHITECT'S CHOICE OPTIONS







# **1BDN** 611 sq.ft. | One Bedroom + Den





## ARCHITECT'S CHOICE OPTIONS





CLOCKWORK

# **1BDO** 629 sq.ft. | One Bedroom + Den











## **1BDP** 645 sq.ft. | One Bedroom + Den





### ARCHITECT'S CHOICE OPTIONS







# **1BDR** 664 sq.ft. | One Bedroom + Den





### ARCHITECT'S CHOICE OPTIONS







# **1BDS** 667 sq.ft. | One Bedroom + Den





## ARCHITECT'S CHOICE OPTIONS

1 SUPER SHOWER



2 SUPER SHOWER







# **1BDT** 683 sq.ft. | One Bedroom + Study





## ARCHITECT'S CHOICE OPTIONS







# **1BDU** 707 sq.ft. | One Bedroom + Den







FLOOR 2 - 6



# **1BDV** 655 sq.ft. | One Bedroom + Den





## ARCHITECT'S CHOICE OPTIONS



**KEY PLANS