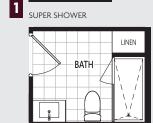

'S CHOICE OPTIONS







## **1BDI** 571 sq.ft. | One Bedroom + Den





## ARCHITECT'S CHOICE OPTIONS





FLOOR 8 - 12



## **1BDJ** 584 sq.ft. | One Bedroom + Den





## ARCHITECT'S CHOICE OPTIONS







## **1BDK** 583 sq.ft. | One Bedroom + Den





## ARCHITECT'S CHOICE OPTIONS





FLOOR 7



FLOOR 8 - 12



## **1BDL** 589 sq.ft. | One Bedroom + Den





## ARCHITECT'S CHOICE OPTIONS







# **1BDM** 616 sq.ft. | One Bedroom + Den





### ARCHITECT'S CHOICE OPTIONS







# **1BDN** 611 sq.ft. | One Bedroom + Den





## ARCHITECT'S CHOICE OPTIONS





CLOCKWORK

# **1BDO** 629 sq.ft. | One Bedroom + Den











## **1BDP** 645 sq.ft. | One Bedroom + Den





### ARCHITECT'S CHOICE OPTIONS







# **1BDR** 664 sq.ft. | One Bedroom + Den





### ARCHITECT'S CHOICE OPTIONS







# **1BDS** 667 sq.ft. | One Bedroom + Den





## ARCHITECT'S CHOICE OPTIONS

1 SUPER SHOWER



2 SUPER SHOWER







# **1BDT** 683 sq.ft. | One Bedroom + Study





## ARCHITECT'S CHOICE OPTIONS







# **1BDU** 707 sq.ft. | One Bedroom + Den







FLOOR 2 - 6



# **1BDV** 655 sq.ft. | One Bedroom + Den





## ARCHITECT'S CHOICE OPTIONS



**KEY PLANS** 





## **2BOI** 674 sq.ft. | Two Bedroom





## ARCHITECT'S CHOICE OPTIONS







FLOOR 2 - 6





# **2BOJ** 686 sq.ft. | Two Bedroom





### ARCHITECT'S CHOICE OPTIONS









FLOOR 2 - 6



FLOOR 7



## **2BDK** 893 sq.ft. | Two Bedroom + Study





### ARCHITECT'S CHOICE OPTIONS

1 SUPER SHOWER





**KEY PLANS** 



FLOOR 7



FLOOR 8 - 12



# **2BDL** 886 sq.ft. | Two Bedroom + Den







FLOOR 2 - 6



# **2BDM** 9