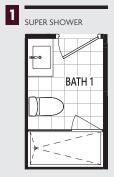

ITECT'S CHOICE OPTIONS





CLOCKWORK

# **1BDO** 629 sq.ft. | One Bedroom + Den











## **1BDP** 645 sq.ft. | One Bedroom + Den





### ARCHITECT'S CHOICE OPTIONS







# **1BDR** 664 sq.ft. | One Bedroom + Den





### ARCHITECT'S CHOICE OPTIONS







# **1BDS** 667 sq.ft. | One Bedroom + Den





## ARCHITECT'S CHOICE OPTIONS

1 SUPER SHOWER



2 SUPER SHOWER







# **1BDT** 683 sq.ft. | One Bedroom + Study





## ARCHITECT'S CHOICE OPTIONS







# **1BDU** 707 sq.ft. | One Bedroom + Den







FLOOR 2 - 6



# **1BDV** 655 sq.ft. | One Bedroom + Den





## ARCHITECT'S CHOICE OPTIONS



**KEY PLANS** 





## **2BOI** 674 sq.ft. | Two Bedroom





## ARCHITECT'S CHOICE OPTIONS







FLOOR 2 - 6





# **2BOJ** 686 sq.ft. | Two Bedroom





### ARCHITECT'S CHOICE OPTIONS









FLOOR 2 - 6



FLOOR 7



## **2BDK** 893 sq.ft. | Two Bedroom + Study





### ARCHITECT'S CHOICE OPTIONS

1 SUPER SHOWER





**KEY PLANS** 



FLOOR 7



FLOOR 8 - 12



# **2BDL** 886 sq.ft. | Two Bedroom + Den







FLOOR 2 - 6



# **2BDM** 943 sq.ft. | Two Bedroom + Den





## ARCHITECT'S CHOICE OPTIONS









FLOOR 2 - 6



# **2BDN** 976 sq.ft. | Two Bedroom + Study





### ARCHITECT'S CHOICE OPTIONS

1 SUPER SHOWER



2 SUPER SHOWER





FLOOR 8 - 12



# **2BDO** 972 sq.ft. | Two Bedroom + Study





### ARCHITECT'S CHOICE OPTIONS

1 SUPER SHOWER



2 SUPER SHOWER





FLOOR 2 - 6



FLOOR 7