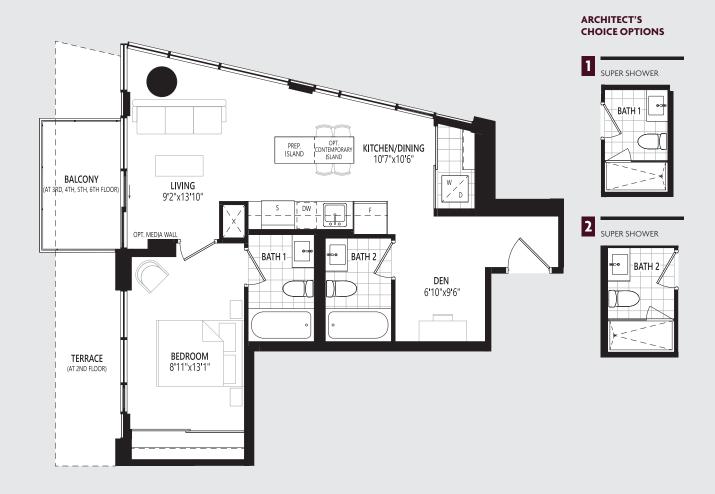

# **1BDS** 667 sq.ft. | One Bedroom + Den

## ARCHITECT'S CHOICE OPTIONS

1 SUPER SHOWER

2 SUPER SHOWER