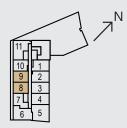

## **1BOE** 563 sq.ft. | One Bedroom





## ARCHITECT'S CHOICE OPTIONS



**KEY PLANS** 



FLOOR 7



FLOOR 8 - 12



## **1BDH** 559 sq.ft. | One Bedroom + Den





## ARCHITECT'S CHOICE OPTIONS







## **1BDI** 571 sq.ft. | One Bedroom + Den





## ARCHITECT'S CHOICE OPTIONS





FLOOR 8 - 12



## **1BDJ** 584 sq.ft. | One Bedroom + Den





## ARCHITECT'S CHOICE OPTIONS







## **1BDK** 583 sq.ft. | One Bedroom + Den





## ARCHITECT'S CHOICE OPTIONS





FLOOR 7



FLOOR 8 - 12



## **1BDL** 589 sq.ft. | One Bedroom + Den





## ARCHITECT'S CHOICE OPTIONS







# **1BDM** 616 sq.ft. | One Bedroom + Den





### ARCHITECT'S CHOICE OPTIONS







# **1BDN** 611 sq.ft. | One Bedroom + Den





## ARCHITECT'S CHOICE OPTIONS





CLOCKWORK

# **1BDO** 629 sq.ft. | One Bedroom + Den











## **1BDP** 645 sq.ft. | One Bedroom + Den





### ARCHITECT'S CHOICE OPTIONS







# **1BDR** 664 sq.ft. | One Bedroom + Den





### ARCHITECT'S CHOICE OPTIONS







# **1BDS** 667 sq.ft. | One Bedroom + Den





## ARCHITECT'S CHOICE OPTIONS

1 SUPER SHOWER



2 SUPER SHOWER







# **1BDT** 683 sq.ft. | One Bedroom + Study





## ARCHITECT'S CHOICE OPTIONS







# **1BDU** 707 sq.ft. | One Bedroom + Den







FLOOR 2 - 6



# **1BDV** 655 s