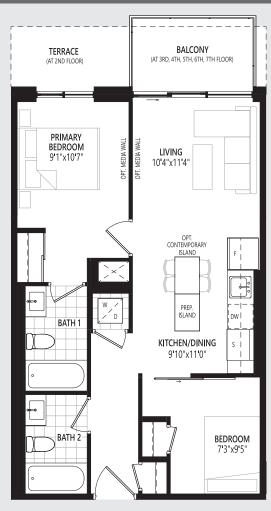

. | One Bedroom + Den





## ARCHITECT'S CHOICE OPTIONS





CLOCKWORK

# **1BDO** 629 sq.ft. | One Bedroom + Den











## **1BDP** 645 sq.ft. | One Bedroom + Den





### ARCHITECT'S CHOICE OPTIONS







# **1BDR** 664 sq.ft. | One Bedroom + Den





### ARCHITECT'S CHOICE OPTIONS







# **1BDS** 667 sq.ft. | One Bedroom + Den





## ARCHITECT'S CHOICE OPTIONS

1 SUPER SHOWER



2 SUPER SHOWER







# **1BDT** 683 sq.ft. | One Bedroom + Study





## ARCHITECT'S CHOICE OPTIONS







# **1BDU** 707 sq.ft. | One Bedroom + Den







FLOOR 2 - 6



# **1BDV** 655 sq.ft. | One Bedroom + Den





## ARCHITECT'S CHOICE OPTIONS



**KEY PLANS** 





## **2BOI** 674 sq.ft. | Two Bedroom





## ARCHITECT'S CHOICE OPTIONS







FLOOR 2 - 6





# **2BOJ** 686 sq.ft. | Two Bedroom





### ARCHITECT'S CHOICE OPTIONS









FLOOR 2 - 6



FLOOR 7



## **2BDK** 893 sq.ft. | Two Bedroom + Study





### ARCHITECT'S CHOICE OPTIONS

1 SUPER SHOWER





**KEY PLANS** 



FLOOR 7



FLOOR 8 - 12



# **2BDL** 886 sq.ft. | Two Bedroom + Den







FLOOR 2 - 6



# **2BDM** 943 sq.ft. | Two Bedroom + Den





## ARCHITECT'S CHOICE OPTIONS









FLOOR 2 - 6



# **2BDN** 976 sq.ft. | Two Bedroom + Study





### ARCHITECT'S CHOICE OPTIONS

1 SUPER SHOWER



2 SUPER SHOWER





FLOOR 8 - 12



# **2BDO** 972 sq.ft. | Two Bedroom + Study





### ARCHITECT'S CHOICE OPTIONS

1 SUPER SHOWER



2 SUPER SHOWER





FLOOR 2 - 6



FLOOR 7