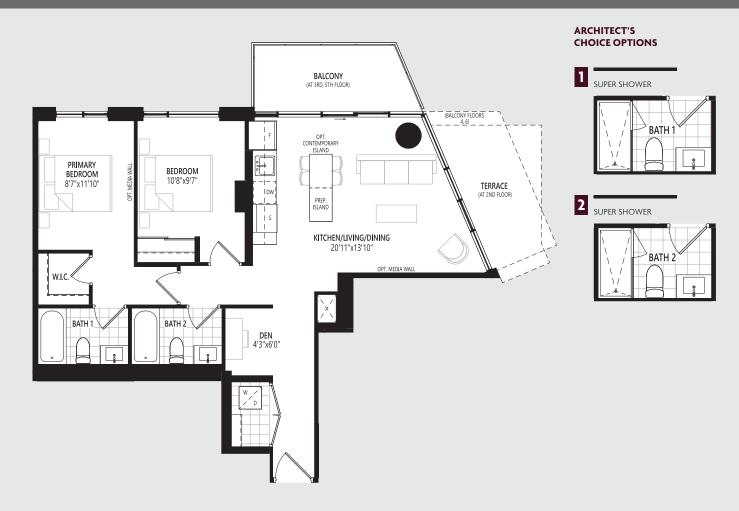

# **1BDS** 667 sq.ft. | One Bedroom + Den

## ARCHITECT'S CHOICE OPTIONS

1 SUPER SHOWER

2 SUPER SHOWER