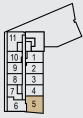

KEY PLANS** 





## **2BOI** 674 sq.ft. | Two Bedroom





## ARCHITECT'S CHOICE OPTIONS







FLOOR 2 - 6





# **2BOJ** 686 sq.ft. | Two Bedroom





### ARCHITECT'S CHOICE OPTIONS









FLOOR 2 - 6



FLOOR 7



## **2BDK** 893 sq.ft. | Two Bedroom + Study





### ARCHITECT'S CHOICE OPTIONS

1 SUPER SHOWER





**KEY PLANS** 



FLOOR 7



FLOOR 8 - 12



# **2BDL** 886 sq.ft. | Two Bedroom + Den







FLOOR 2 - 6



# **2BDM** 943 sq.ft. | Two Bedroom + Den





## ARCHITECT'S CHOICE OPTIONS









FLOOR 2 - 6



# **2BDN** 976 sq.ft. | Two Bedroom + Study





### ARCHITECT'S CHOICE OPTIONS

1 SUPER SHOWER



2 SUPER SHOWER





FLOOR 8 - 12



# **2BDO** 972 sq.ft. | Two Bedroom + Study





### ARCHITECT'S CHOICE OPTIONS

1 SUPER SHOWER



2 SUPER SHOWER





FLOOR 2 - 6



FLOOR 7