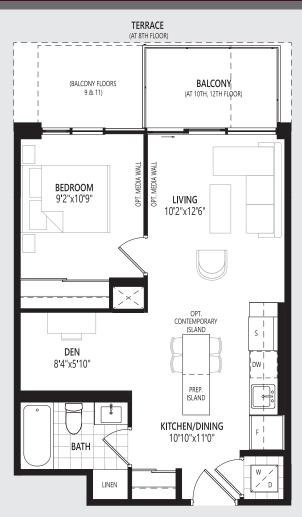

## **2BDK** 893 sq.ft. | Two Bedroom + Study

### ARCHITECT'S CHOICE OPTIONS

1 SUPER SHOWER

**KEY PLANS** 

FLOOR 7

FLOOR 8 - 12