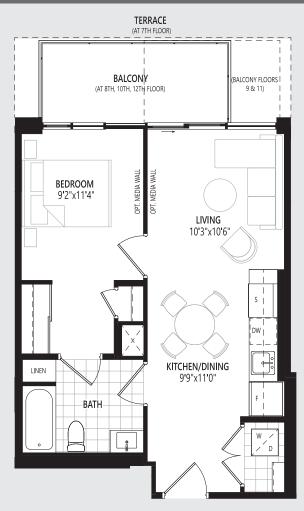

## **1BOE** 563 sq.ft. | One Bedroom

## ARCHITECT'S CHOICE OPTIONS

**KEY PLANS** 

FLOOR 7

FLOOR 8 - 12