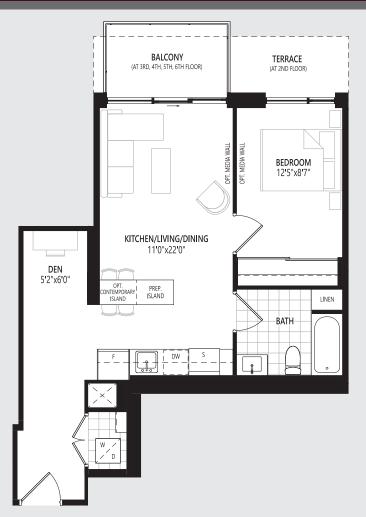

## **1BDI** 571 sq.ft. | One Bedroom + Den

## ARCHITECT'S CHOICE OPTIONS

FLOOR 8 - 12