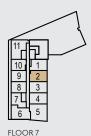

CHOICE OPTIONS







# **1BDN** 611 sq.ft. | One Bedroom + Den





## ARCHITECT'S CHOICE OPTIONS





CLOCKWORK

# **1BDO** 629 sq.ft. | One Bedroom + Den











## **1BDP** 645 sq.ft. | One Bedroom + Den





### ARCHITECT'S CHOICE OPTIONS







# **1BDR** 664 sq.ft. | One Bedroom + Den





### ARCHITECT'S CHOICE OPTIONS







# **1BDS** 667 sq.ft. | One Bedroom + Den





## ARCHITECT'S CHOICE OPTIONS

1 SUPER SHOWER



2 SUPER SHOWER







# **1BDT** 683 sq.ft. | One Bedroom + Study





## ARCHITECT'S CHOICE OPTIONS







# **1BDU** 707 sq.ft. | One Bedroom + Den







FLOOR 2 - 6



# **1BDV** 655 sq.ft. | One Bedroom + Den





## ARCHITECT'S CHOICE OPTIONS



**KEY PLANS** 





## **2BOI** 674 sq.ft. | Two Bedroom





## ARCHITECT'S CHOICE OPTIONS







FLOOR 2 - 6





# **2BOJ** 686 sq.ft. | Two Bedroom





### ARCHITECT'S CHOICE OPTIONS









FLOOR 2 - 6



FLOOR 7



## **2BDK** 893 sq.ft. | Two Bedroom + Study





### ARCHITECT'S CHOICE OPTIONS

1 SUPER SHOWER





**KEY PLANS** 



FLOOR 7



FLOOR 8 - 12



# **2BDL** 886 sq.ft. | Two Bedroom + Den







FLOOR 2 - 6



# **2BDM** 943 sq.ft. | Two Bedroom + Den





## ARCHITECT'S CHOICE OPTIONS









FLOOR 2 - 6



# **2BDN** 976 sq.ft. | Two Bedroom + Study





### ARCHITECT'S CHOICE OPTIONS

1 SUPER SHOWER



2 SUPER SHOWER





FLOOR 8 - 12



# **2BDO** 972 sq.ft. | Two Bedroom + Study





### ARCHITECT'S CHOICE OPTIONS

1 SUPER SHOWER



2 SUPER SHOWER





FLOOR 2 - 6



FLOOR 7