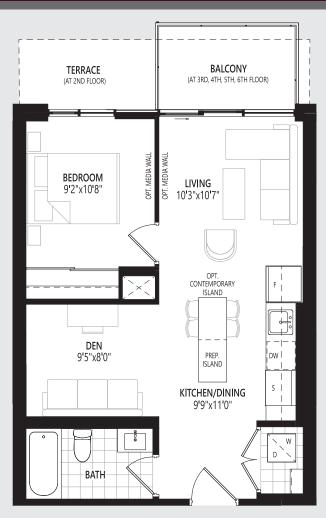

# **1BDS** 667 sq.ft. | One Bedroom + Den

## ARCHITECT'S CHOICE OPTIONS

1 SUPER SHOWER

2 SUPER SHOWER