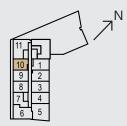

## **1BOE** 563 sq.ft. | One Bedroom





## ARCHITECT'S CHOICE OPTIONS



**KEY PLANS** 



FLOOR 7



FLOOR 8 - 12



## **1BDH** 559 sq.ft. | One Bedroom + Den





## ARCHITECT'S CHOICE OPTIONS







## **1BDI** 571 sq.ft. | One Bedroom + Den





## ARCHITECT'S CHOICE OPTIONS





FLOOR 8 - 12



## **1BDJ** 584 sq.ft. | One Bedroom + Den





## ARCHITECT'S CHOICE OPTIONS







## **1BDK** 583 sq.ft. | One Bedroom + Den





## ARCHITECT'S CHOICE OPTIONS





FLOOR 7



FLOOR 8 - 12



## **1BDL** 589 sq.ft. | One Bedroom + Den





## ARCHITECT'S CHOICE OPTIONS







# **1BDM** 616 sq.ft. | One Bedroom + Den





### ARCHITECT'S CHOICE OPTIONS







# **1BDN** 611 sq.ft. | One Bedroom + Den





## ARCHITECT'S CHOICE OPTIONS





CLOCKWORK

# **1BDO** 629 sq.ft. | One Bedroom + Den











## **1BDP** 645 sq.ft. | One Bedroom + Den





### ARCHITECT'S CHOICE OPTIO