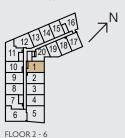

R 7



FLOOR 8 - 12



## **1BDH** 559 sq.ft. | One Bedroom + Den





## ARCHITECT'S CHOICE OPTIONS







## **1BDI** 571 sq.ft. | One Bedroom + Den





## ARCHITECT'S CHOICE OPTIONS





FLOOR 8 - 12



## **1BDJ** 584 sq.ft. | One Bedroom + Den





## ARCHITECT'S CHOICE OPTIONS







## **1BDK** 583 sq.ft. | One Bedroom + Den





## ARCHITECT'S CHOICE OPTIONS





FLOOR 7



FLOOR 8 - 12



## **1BDL** 589 sq.ft. | One Bedroom + Den





## ARCHITECT'S CHOICE OPTIONS







# **1BDM** 616 sq.ft. | One Bedroom + Den





### ARCHITECT'S CHOICE OPTIONS







# **1BDN** 611 sq.ft. | One Bedroom + Den





## ARCHITECT'S CHOICE OPTIONS





CLOCKWORK

# **1BDO** 629 sq.ft. | One Bedroom + Den











## **1BDP** 645 sq.ft. | One Bedroom + Den





### ARCHITECT'S CHOICE OPTIONS







# **1BDR** 664 sq.ft. | One Bedroom + Den





### ARCHITECT'S CHOICE OPTIONS







# **1BDS** 667 sq.ft. | One Bedroom + Den





## ARCHITECT'S CHOICE OPTIONS

1 SUPER SHOWER



2 SUPER SHOWER







# **1BDT** 683 sq.ft. | One Bedroom + Study





## ARCHITECT'S CHOICE OPTIONS







# **1BDU** 707 sq.ft. | One Bedroom + Den







FLOOR 2 - 6



# **1BDV** 655 sq.ft. | One Bedroom + Den





## ARCHITECT'S CHOICE OPTIONS



**KEY PLANS** 





## **2BOI** 674 sq.ft. | Two Bedroom





## ARCHITECT'S CHOICE OPTIONS







FLOOR 2 - 6





# **2BOJ** 686 sq.ft. | Two Bedroom





### ARCHITECT'S CHOICE OPTIONS









FLOOR 2 - 6



FLOOR 7



## **2BDK** 893 sq.ft. | Two Bedroom + Study





### ARCHITECT'S CHOICE OPTIONS

1 SUPER SHOWER





**KEY PLANS** 



FLOOR 7



FLOOR 8 -