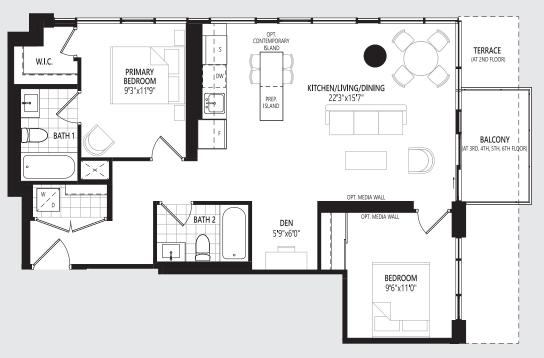

## **1BDI** 571 sq.ft. | One Bedroom + Den

## ARCHITECT'S CHOICE OPTIONS

FLOOR 8 - 12