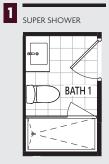

S CHOICE OPTIONS

1 SUPER SHOWER



2 SUPER SHOWER







# **1BDT** 683 sq.ft. | One Bedroom + Study





## ARCHITECT'S CHOICE OPTIONS







# **1BDU** 707 sq.ft. | One Bedroom + Den







FLOOR 2 - 6



# **1BDV** 655 sq.ft. | One Bedroom + Den





## ARCHITECT'S CHOICE OPTIONS



**KEY PLANS** 





## **2BOI** 674 sq.ft. | Two Bedroom





## ARCHITECT'S CHOICE OPTIONS







FLOOR 2 - 6





# **2BOJ** 686 sq.ft. | Two Bedroom





### ARCHITECT'S CHOICE OPTIONS









FLOOR 2 - 6



FLOOR 7



## **2BDK** 893 sq.ft. | Two Bedroom + Study





### ARCHITECT'S CHOICE OPTIONS

1 SUPER SHOWER





**KEY PLANS** 



FLOOR 7



FLOOR 8 - 12



# **2BDL** 886 sq.ft. | Two Bedroom + Den







FLOOR 2 - 6



# **2BDM** 943 sq.ft. | Two Bedroom + Den





## ARCHITECT'S CHOICE OPTIONS









FLOOR 2 - 6



# **2BDN** 976 sq.ft. | Two Bedroom + Study





### ARCHITECT'S CHOICE OPTIONS

1 SUPER SHOWER



2 SUPER SHOWER





FLOOR 8 - 12



# **2BDO** 972 sq.ft. | Two Bedroom + Study





### ARCHITECT'S CHOICE OPTIONS

1 SUPER SHOWER



2 SUPER SHOWER





FLOOR 2 - 6



FLOOR 7