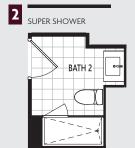

### ARCHITECT'S CHOICE OPTIONS







# **1BDR** 664 sq.ft. | One Bedroom + Den





### ARCHITECT'S CHOICE OPTIONS







# **1BDS** 667 sq.ft. | One Bedroom + Den





## ARCHITECT'S CHOICE OPTIONS

1 SUPER SHOWER



2 SUPER SHOWER







# **1BDT** 683 sq.ft. | One Bedroom + Study





## ARCHITECT'S CHOICE OPTIONS







# **1BDU** 707 sq.ft. | One Bedroom + Den







FLOOR 2 - 6



# **1BDV** 655 sq.ft. | One Bedroom + Den





## ARCHITECT'S CHOICE OPTIONS



**KEY PLANS** 





## **2BOI** 674 sq.ft. | Two Bedroom





## ARCHITECT'S CHOICE OPTIONS







FLOOR 2 - 6





# **2BOJ** 686 sq.ft. | Two Bedroom





### ARCHITECT'S CHOICE OPTIONS









FLOOR 2 - 6



FLOOR 7



## **2BDK** 893 sq.ft. | Two Bedroom + Study





### ARCHITECT'S CHOICE OPTIONS

1 SUPER SHOWER





**KEY PLANS** 



FLOOR 7



FLOOR 8 - 12



# **2BDL** 886 sq.ft. | Two Bedroom + Den







FLOOR 2 - 6



# **2BDM** 943 sq.ft. | Two Bedroom + Den





## ARCHITECT'S CHOICE OPTIONS









FLOOR 2 - 6



# **2BDN** 976 sq.ft. | Two Bedroom + Study





### ARCHITECT'S CHOICE OPTIONS

1 SUPER SHOWER



2 SUPER SHOWER





FLOOR 8 - 12



# **2BDO** 972 sq.ft. | Two Bedroom + Study





### ARCHITECT'S CHOICE OPTIONS

1 SUPER SHOWER



2 SUPER SHOWER





FLOOR 2 - 6



FLOOR 7