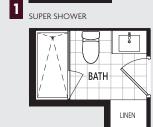

## **1BOE** 563 sq.ft. | One Bedroom





## ARCHITECT'S CHOICE OPTIONS



**KEY PLANS** 



FLOOR 7



FLOOR 8 - 12



## **1BDH** 559 sq.ft. | One Bedroom + Den





## ARCHITECT'S CHOICE OPTIONS







## **1BDI** 571 sq.ft. | One Bedroom + Den





## ARCHITECT'S CHOICE OPTIONS





FLOOR 8 - 12



## **1BDJ** 584 sq.ft. | One Bedroom + Den





## ARCHITECT'S CHOICE OPTIONS







## **1BDK** 583 sq.ft. | One Bedroom + Den





## ARCHITECT'S CHOICE OPTIONS





FLOOR 7



FLOOR 8 - 12



## **1BDL** 589 sq.ft. | One Bedroom + Den





## ARCHITECT'S CHOICE OPTIONS







# **1BDM** 616 sq.ft. | One Bedroom + Den





### ARCHITECT'S CHOICE OPTIONS







# **1BDN** 611 sq.ft. | One Bedroom + Den





## ARCHITECT'S CHOICE OPTIONS





CLOCKWORK

# **1BDO** 629 sq.ft. | One Bedroom + Den











## **1BDP** 645 sq.ft. | One Bedroom + Den





### ARCHITECT'S CHOICE OPTIONS







# **1BDR** 664 sq.ft. | One Bedroom + Den





### ARCHITECT'S CHOICE OPTIONS







# **1BDS** 667 sq.ft. | One Bedroom + Den





## ARCHITECT'S CHOICE OPTIONS

1 SUPER SHOWER



2