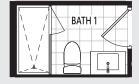

## ARCHITECT'S CHOICE OPTIONS



**KEY PLANS** 





## **2BOI** 674 sq.ft. | Two Bedroom





## ARCHITECT'S CHOICE OPTIONS







FLOOR 2 - 6





# **2BOJ** 686 sq.ft. | Two Bedroom





### ARCHITECT'S CHOICE OPTIONS









FLOOR 2 - 6



FLOOR 7



## **2BDK** 893 sq.ft. | Two Bedroom + Study





### ARCHITECT'S CHOICE OPTIONS

1 SUPER SHOWER





**KEY PLANS** 



FLOOR 7



FLOOR 8 - 12



# **2BDL** 886 sq.ft. | Two Bedroom + Den







FLOOR 2 - 6



# **2BDM** 943 sq.ft. | Two Bedroom + Den





## ARCHITECT'S CHOICE OPTIONS









FLOOR 2 - 6



# **2BDN** 976 sq.ft. | Two Bedroom + Study





### ARCHITECT'S CHOICE OPTIONS

1 SUPER SHOWER



2 SUPER SHOWER





FLOOR 8 - 12



# **2BDO** 972 sq.ft. | Two Bedroom + Study





### ARCHITECT'S CHOICE OPTIONS

1 SUPER SHOWER



2 SUPER SHOWER





FLOOR 2 - 6



FLOOR 7