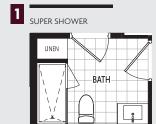

## **1BOE** 563 sq.ft. | One Bedroom





## ARCHITECT'S CHOICE OPTIONS



**KEY PLANS** 



FLOOR 7



FLOOR 8 - 12



## **1BDH** 559 sq.ft. | One Bedroom + Den





## ARCHITECT'S CHOICE OPTIONS







## **1BDI** 571 sq.ft. | One Bedroom + Den





## ARCHITECT'S CHOICE OPTIONS





FLOOR 8 - 12



## **1BDJ** 584 sq.ft. | One Bedroom + Den





## ARCHITECT'S CHOICE OPTIONS







## **1BDK** 583 sq.ft. | One Bedroom + Den





## ARCHITECT'S CHOICE OPTIONS





FLOOR 7



FLOOR 8 - 12



## **1BDL** 589 sq.ft. | One Bedroom + Den





## ARCHITECT'S CHOICE OPTIONS







# **1BDM** 616 sq.ft. | One Bedroom + Den





### ARCHITECT'S CHOICE OPTIONS







# **1BDN** 611 sq.ft. | One Bedroom + Den





## ARCHITECT'S CHOICE OPTIONS





CLOCKWORK

# **1BDO** 629 sq.ft. | One Bedroom + Den











## **1BDP** 645 sq.ft. | One Bedroom + Den





### ARCHIT