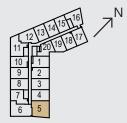

E OPTIONS



**KEY PLANS** 





## **2BOI** 674 sq.ft. | Two Bedroom





## ARCHITECT'S CHOICE OPTIONS







FLOOR 2 - 6





# **2BOJ** 686 sq.ft. | Two Bedroom





### ARCHITECT'S CHOICE OPTIONS









FLOOR 2 - 6



FLOOR 7



## **2BDK** 893 sq.ft. | Two Bedroom + Study





### ARCHITECT'S CHOICE OPTIONS

1 SUPER SHOWER





**KEY PLANS** 



FLOOR 7



FLOOR 8 - 12



# **2BDL** 886 sq.ft. | Two Bedroom + Den







FLOOR 2 - 6



# **2BDM** 943 sq.ft. | Two Bedroom + Den





## ARCHITECT'S CHOICE OPTIONS









FLOOR 2 - 6



# **2BDN** 976 sq.ft. | Two Bedroom + Study





### ARCHITECT'S CHOICE OPTIONS

1 SUPER SHOWER



2 SUPER SHOWER





FLOOR 8 - 12



# **2BDO** 972 sq.ft. | Two Bedroom + Study





### ARCHITECT'S CHOICE OPTIONS

1 SUPER SHOWER



2 SUPER SHOWER





FLOOR 2 - 6



FLOOR 7