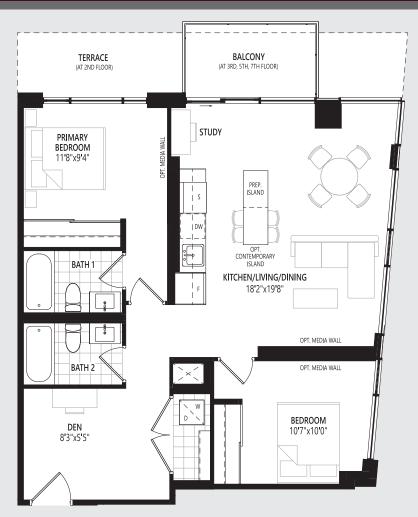

# **2BDM** 943 sq.ft. | Two Bedroom + Den

## ARCHITECT'S CHOICE OPTIONS

FLOOR 2 - 6