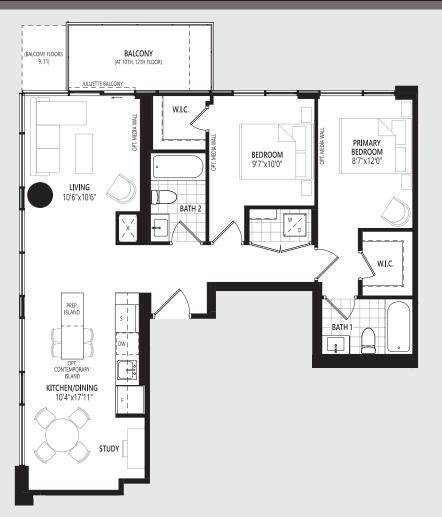

83 sq.ft. | One Bedroom + Study





## ARCHITECT'S CHOICE OPTIONS







# **1BDU** 707 sq.ft. | One Bedroom + Den







FLOOR 2 - 6



# **1BDV** 655 sq.ft. | One Bedroom + Den





## ARCHITECT'S CHOICE OPTIONS



**KEY PLANS** 





## **2BOI** 674 sq.ft. | Two Bedroom





## ARCHITECT'S CHOICE OPTIONS







FLOOR 2 - 6





# **2BOJ** 686 sq.ft. | Two Bedroom





### ARCHITECT'S CHOICE OPTIONS









FLOOR 2 - 6



FLOOR 7



## **2BDK** 893 sq.ft. | Two Bedroom + Study





### ARCHITECT'S CHOICE OPTIONS

1 SUPER SHOWER





**KEY PLANS** 



FLOOR 7



FLOOR 8 - 12



# **2BDL** 886 sq.ft. | Two Bedroom + Den







FLOOR 2 - 6



# **2BDM** 943 sq.ft. | Two Bedroom + Den





## ARCHITECT'S CHOICE OPTIONS









FLOOR 2 - 6



# **2BDN** 976 sq.ft. | Two Bedroom + Study





### ARCHITECT'S CHOICE OPTIONS

1 SUPER SHOWER



2 SUPER SHOWER





FLOOR 8 - 12



# **2BDO** 972 sq.ft. | Two Bedroom + Study





### ARCHITECT'S CHOICE OPTIONS

1 SUPER SHOWER



2 SUPER SHOWER





FLOOR 2 - 6



FLOOR 7