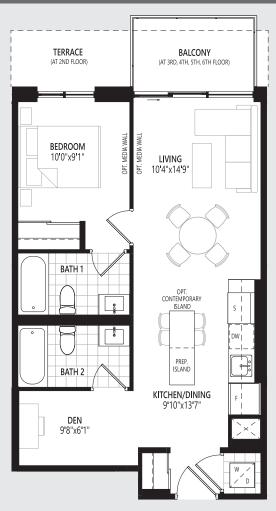

## **1BDI** 571 sq.ft. | One Bedroom + Den

## ARCHITECT'S CHOICE OPTIONS

FLOOR 8 - 12