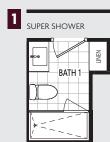

### ARCHITECT'S CHOICE OPTIONS







# **1BDN** 611 sq.ft. | One Bedroom + Den





## ARCHITECT'S CHOICE OPTIONS





CLOCKWORK

# **1BDO** 629 sq.ft. | One Bedroom + Den











## **1BDP** 645 sq.ft. | One Bedroom + Den





### ARCHITECT'S CHOICE OPTIONS







# **1BDR** 664 sq.ft. | One Bedroom + Den





### ARCHITECT'S CHOICE OPTIONS







# **1BDS** 667 sq.ft. | One Bedroom + Den





## ARCHITECT'S CHOICE OPTIONS

1 SUPER SHOWER



2 SUPER SHOWER







# **1BDT** 683 sq.ft. | One Bedroom + Study





## ARCHITECT'S CHOICE OPTIONS







# **1BDU** 707 sq.ft. | One Bedroom + Den







FLOOR 2 - 6



# **1BDV** 655 sq.ft. | One Bedroom + Den





## ARCHITECT'S CHOICE OPTIONS



**KEY PLANS** 





## **2BOI** 674 sq.ft. | Two Bedroom





## ARCHITECT'S CHOICE OPTIONS







FLOOR 2 - 6





# **2BOJ** 686 sq.ft. | Two Bedroom





### ARCHITECT'S CHOICE OPTIONS









FLOOR 2 - 6



FLOOR 7



## **2BDK** 893 sq.ft. | Two Bedroom + Study





### ARCHITECT'S CHOICE OPTIONS

1 SUPER SHOWER





**KEY PLANS** 



FLOOR 7



FLOOR 8 - 12



# **2BDL** 886 sq.ft. | Two Bedroom + Den







FLOOR 2 - 6



# **2BDM** 943 sq.ft. | Two Bedroom + Den





## ARCHITECT'S CHOICE OPTIONS









FLOOR 2 - 6



# **2BDN** 976 sq.ft. | Two Bedroom + Study





### ARCHITECT'S CHOICE OPTIONS

1 SUPER SHOWER



2 SUPER SHOWER





FLOOR 8 - 12



# **2BDO** 972 sq.ft. | Two Bedroom + Study





### ARCHITECT'S CHOICE OPTIONS

1 SUPER SHOWER



2 SUPER SHOWER





FLOOR 2 - 6



FLOOR 7