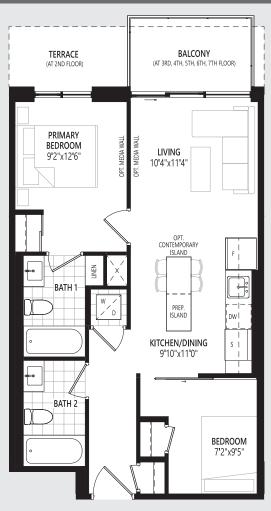

# **1BDV** 655 sq.ft. | One Bedroom + Den

## ARCHITECT'S CHOICE OPTIONS

**KEY PLANS** 