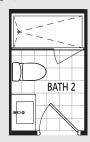

# **1BDU** 707 sq.ft. | One Bedroom + Den







FLOOR 2 - 6



# **1BDV** 655 sq.ft. | One Bedroom + Den





## ARCHITECT'S CHOICE OPTIONS



**KEY PLANS** 





## **2BOI** 674 sq.ft. | Two Bedroom





## ARCHITECT'S CHOICE OPTIONS







FLOOR 2 - 6





# **2BOJ** 686 sq.ft. | Two Bedroom





### ARCHITECT'S CHOICE OPTIONS









FLOOR 2 - 6



FLOOR 7



## **2BDK** 893 sq.ft. | Two Bedroom + Study





### ARCHITECT'S CHOICE OPTIONS

1 SUPER SHOWER





**KEY PLANS** 



FLOOR 7



FLOOR 8 - 12



# **2BDL** 886 sq.ft. | Two Bedroom + Den







FLOOR 2 - 6



# **2BDM** 943 sq.ft. | Two Bedroom + Den





## ARCHITECT'S CHOICE OPTIONS









FLOOR 2 - 6



# **2BDN** 976 sq.ft. | Two Bedroom + Study





### ARCHITECT'S CHOICE OPTIONS

1 SUPER SHOWER



2 SUPER SHOWER





FLOOR 8 - 12



# **2BDO** 972 sq.ft. | Two Bedroom + Study





### ARCHITECT'S CHOICE OPTIONS

1 SUPER SHOWER



2 SUPER SHOWER





FLOOR 2 - 6



FLOOR 7