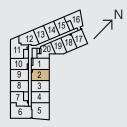

### ARCHITECT'S CHOICE OPTIONS







# **1BDN** 611 sq.ft. | One Bedroom + Den





## ARCHITECT'S CHOICE OPTIONS





CLOCKWORK

# **1BDO** 629 sq.ft. | One Bedroom + Den











## **1BDP** 645 sq.ft. | One Bedroom + Den





### ARCHITECT'S CHOICE OPTIONS







# **1BDR** 664 sq.ft. | One Bedroom + Den





### ARCHITECT'S CHOICE OPTIONS







# **1BDS** 667 sq.ft. | One Bedroom + Den





## ARCHITECT'S CHOICE OPTIONS

1 SUPER SHOWER



2 SUPER SHOWER







# **1BDT** 683 sq.ft. | One Bedroom + Study





## ARCHITECT'S CHOICE OPTIONS







# **1BDU** 707 sq.ft. | One Bedroom + Den







FLOOR 2 - 6



# **1BDV** 655 sq.ft. | One Bedroom + Den





## ARCHITECT'S CHOICE OPTIONS



**KEY PLANS** 





## **2BOI** 674 sq.ft. | Two Bedroom





## ARCHITECT'S CHOICE OPTIONS







FLOOR 2 - 6





# **2BOJ** 686 sq.ft. | Two Bedroom





### ARCHITECT'S CHOICE OPTIONS









FLOOR 2 - 6



FLOOR 7



## **2BDK** 893 sq.ft. | Two Bedroom + Study





### ARCHITECT'S CHOICE OPTIONS

1 SUPER SHOWER





**KEY PLANS** 



FLOOR 7



FLOOR 8 - 12



# **2BDL** 886 sq.ft. | Two Bedroom + Den







FLOOR 2 - 6



# **2BDM** 943 sq.ft. | Two Bedroom + Den





## ARCHITECT'S CHOICE OPTIONS









FLOOR 2 - 6



# **2BDN** 976 sq.ft. | Two Bedroom + Study





### ARCHITECT'S CHOICE OPTIONS

1 SUPER SHOWER



2 SUPER SHOWER





FLOOR 8 - 12



# **2BDO** 972 sq.ft. | Two Bedroom + Study





### ARCHITECT'S CHOICE OPTIONS

1 SUPER SHOWER



2 SUPER SHOWER





FLOOR 2 - 6



FLOOR 7