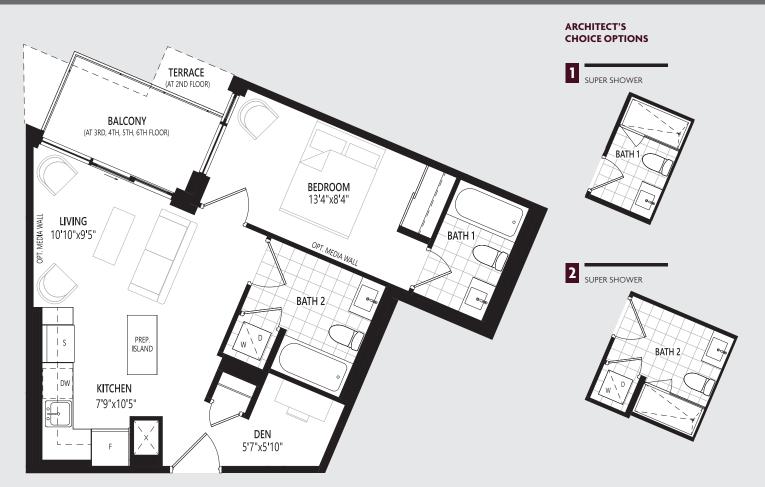

# **1BDV** 655 sq.ft. | One Bedroom + Den

## ARCHITECT'S CHOICE OPTIONS

**KEY PLANS** 