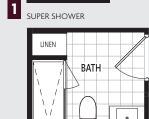

OOR 7



FLOOR 8 - 12



## **1BDH** 559 sq.ft. | One Bedroom + Den





## ARCHITECT'S CHOICE OPTIONS







## **1BDI** 571 sq.ft. | One Bedroom + Den





## ARCHITECT'S CHOICE OPTIONS





FLOOR 8 - 12



## **1BDJ** 584 sq.ft. | One Bedroom + Den





## ARCHITECT'S CHOICE OPTIONS







## **1BDK** 583 sq.ft. | One Bedroom + Den





## ARCHITECT'S CHOICE OPTIONS





FLOOR 7



FLOOR 8 - 12



## **1BDL** 589 sq.ft. | One Bedroom + Den





## ARCHITECT'S CHOICE OPTIONS







# **1BDM** 616 sq.ft. | One Bedroom + Den





### ARCHITECT'S CHOICE OPTIONS







# **1BDN** 611 sq.ft. | One Bedroom + Den





## ARCHITECT'S CHOICE OPTIONS





CLOCKWORK

# **1BDO** 629 sq.ft. | One Bedroom + Den











## **1BDP** 645 sq.ft. | One Bedroom + Den





### ARCHITECT'S CHOICE OPTIONS







# **1BDR** 664 sq.ft. | One Bedroom + Den





### ARCHITECT'S CHOICE OPTIONS







# **1BDS** 667 sq.ft. | One Bedroom + Den





## ARCHITECT'S CHOICE OPTIONS

1 SUPER SHOWER



2 SUPER SHOWER







# **1BDT** 683 sq.ft. | One Bedroom + Study





## ARCHITECT'S CHOICE OPTIONS







# **1BDU** 707 sq.ft. | One Bedroom + Den







FLOOR 2 - 6



# **1BDV** 655 sq.ft. | One Bedroom + Den





## ARCHITECT'S CHOICE OPTIONS



**KEY PLANS** 





## **2BOI** 674 sq.ft. | Two Bedroom





## ARCHITECT'S CHOICE OPTIONS







FLOOR 2 - 6





# **2BOJ** 686 sq.ft. | Two Bedroom





### ARCHITECT'S CHOICE OPTIONS









FLOOR 2 - 6



FLOOR 7



## **2BDK** 893 sq.ft. | Two Bedroom + Study





### ARCHITECT'S CHOICE OPTIONS

1 SUPER SHOWER





**KEY PLANS** 



FLOOR 7



FLOOR 8