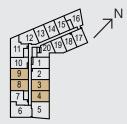

S CHOICE OPTIONS





CLOCKWORK

# **1BDO** 629 sq.ft. | One Bedroom + Den











## **1BDP** 645 sq.ft. | One Bedroom + Den





### ARCHITECT'S CHOICE OPTIONS







# **1BDR** 664 sq.ft. | One Bedroom + Den





### ARCHITECT'S CHOICE OPTIONS







# **1BDS** 667 sq.ft. | One Bedroom + Den





## ARCHITECT'S CHOICE OPTIONS

1 SUPER SHOWER



2 SUPER SHOWER







# **1BDT** 683 sq.ft. | One Bedroom + Study





## ARCHITECT'S CHOICE OPTIONS







# **1BDU** 707 sq.ft. | One Bedroom + Den







FLOOR 2 - 6



# **1BDV** 655 sq.ft. | One Bedroom + Den





## ARCHITECT'S CHOICE OPTIONS



**KEY PLANS** 





## **2BOI** 674 sq.ft. | Two Bedroom





## ARCHITECT'S CHOICE OPTIONS







FLOOR 2 - 6





# **2BOJ** 686 sq.ft. | Two Bedroom





### ARCHITECT'S CHOICE OPTIONS









FLOOR 2 - 6



FLOOR 7



## **2BDK** 893 sq.ft. | Two Bedroom + Study





### ARCHITECT'S CHOICE OPTIONS

1 SUPER SHOWER





**KEY PLANS** 



FLOOR 7



FLOOR 8 - 12



# **2BDL** 886 sq.ft. | Two Bedroom + Den







FLOOR 2 - 6



# **2BDM** 943 sq.ft. | Two Bedroom + Den





## ARCHITECT'S CHOICE OPTIONS









FLOOR 2 - 6



# **2BDN** 976 sq.ft. | Two Bedroom + Study





### ARCHITECT'S CHOICE OPTIONS

1 SUPER SHOWER



2 SUPER SHOWER





FLOOR 8 - 12



# **2BDO** 972 sq.ft. | Two Bedroom + Study





### ARCHITECT'S CHOICE OPTIONS

1 SUPER SHOWER



2 SUPER SHOWER





FLOOR 2 - 6



FLOOR 7