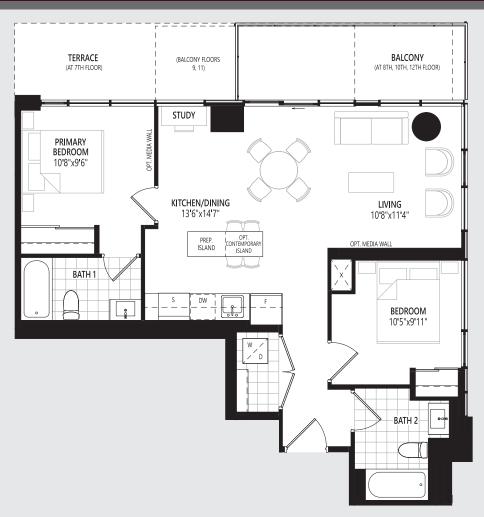

## **1BDP** 645 sq.ft. | One Bedroom + Den





### ARCHITECT'S CHOICE OPTIONS







# **1BDR** 664 sq.ft. | One Bedroom + Den





### ARCHITECT'S CHOICE OPTIONS







# **1BDS** 667 sq.ft. | One Bedroom + Den





## ARCHITECT'S CHOICE OPTIONS

1 SUPER SHOWER



2 SUPER SHOWER







# **1BDT** 683 sq.ft. | One Bedroom + Study





## ARCHITECT'S CHOICE OPTIONS







# **1BDU** 707 sq.ft. | One Bedroom + Den







FLOOR 2 - 6



# **1BDV** 655 sq.ft. | One Bedroom + Den





## ARCHITECT'S CHOICE OPTIONS



**KEY PLANS** 





## **2BOI** 674 sq.ft. | Two Bedroom





## ARCHITECT'S CHOICE OPTIONS







FLOOR 2 - 6





# **2BOJ** 686 sq.ft. | Two Bedroom





### ARCHITECT'S CHOICE OPTIONS









FLOOR 2 - 6



FLOOR 7



## **2BDK** 893 sq.ft. | Two Bedroom + Study





### ARCHITECT'S CHOICE OPTIONS

1 SUPER SHOWER





**KEY PLANS** 



FLOOR 7



FLOOR 8 - 12



# **2BDL** 886 sq.ft. | Two Bedroom + Den







FLOOR 2 - 6



# **2BDM** 943 sq.ft. | Two Bedroom + Den





## ARCHITECT'S CHOICE OPTIONS









FLOOR 2 - 6



# **2BDN** 976 sq.ft. | Two Bedroom + Study





### ARCHITECT'S CHOICE OPTIONS

1 SUPER SHOWER



2 SUPER SHOWER





FLOOR 8 - 12



# **2BDO** 972 sq.ft. | Two Bedroom + Study





### ARCHITECT'S CHOICE OPTIONS

1 SUPER SHOWER



2 SUPER SHOWER





FLOOR 2 - 6



FLOOR 7