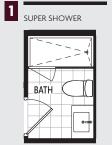

## **1BDK** 583 sq.ft. | One Bedroom + Den





## ARCHITECT'S CHOICE OPTIONS





FLOOR 7



FLOOR 8 - 12



## **1BDL** 589 sq.ft. | One Bedroom + Den





## ARCHITECT'S CHOICE OPTIONS







# **1BDM** 616 sq.ft. | One Bedroom + Den





### ARCHITECT'S CHOICE OPTIONS







# **1BDN** 611 sq.ft. | One Bedroom + Den





## ARCHITECT'S CHOICE OPTIONS





CLOCKWORK

# **1BDO** 629 sq.ft. | One Bedroom + Den











## **1BDP** 645 sq.ft. | One Bedroom + Den





### ARCHITECT'S CHOICE OPTIONS







# **1BDR** 664 sq.ft. | One Bedroom + Den





### ARCHITECT'S CHOICE OPTIONS







# **1BDS** 667 sq.ft. | One Bedroom + Den





## ARCHITECT'S CHOICE OPTIONS

1 SUPER SHOWER



2 SUPER SHOWER







# **1BDT** 683 sq.ft. | One Bedroom + Study





## ARCHITECT'S CHOICE OPTIONS







# **1BDU** 707 sq.ft. | One Bedroom + Den







FLOOR 2 - 6



# **1BDV** 655 sq.ft. | One Bedroom + Den





## ARCHITECT'S CHOICE OPTIONS



**KEY PLANS** 





## **2BOI** 674 sq.ft. | Two Bedroom





## ARCHITECT'S CHOICE OPTIONS







FLOOR 2 - 6





# **2BOJ** 686 sq.ft. | Two Bedroom





### ARCHITECT'S CHOICE OPTIONS









FLOOR 2 - 6



FLOOR 7



## **2BDK** 893 sq.ft. | Two Bedroom + Study





### ARCHITECT'S CHOICE OPTIONS

1 SUPER SHOWER





**KEY PLANS** 



FLOOR 7



FLOOR 8 - 12



# **2BDL** 886 sq.ft. | Two Bedroom + Den







FLOOR 2 - 6



# **2BDM** 943 sq.ft. | Two Bedroom + Den





## ARCHITECT'S CHOICE OPTIONS









FLOOR 2 - 6



# **2BDN** 976 sq.ft. | Two Bedroom + Study





### ARCHITECT'S CHOICE OPTIONS

1 SUPER SHOWER



2 SUPER SHOWER