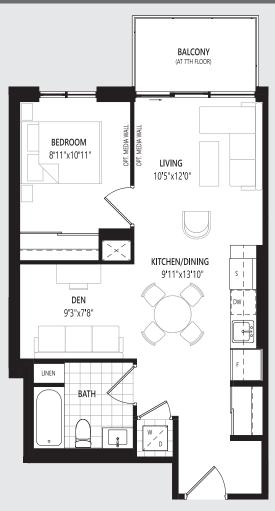

# **1BDN** 611 sq.ft. | One Bedroom + Den

## ARCHITECT'S CHOICE OPTIONS

CLOCKWORK