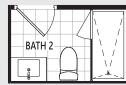

OICE OPTIONS

1 SUPER SHOWER



2 SUPER SHOWER







# **1BDT** 683 sq.ft. | One Bedroom + Study





## ARCHITECT'S CHOICE OPTIONS







# **1BDU** 707 sq.ft. | One Bedroom + Den







FLOOR 2 - 6



# **1BDV** 655 sq.ft. | One Bedroom + Den





## ARCHITECT'S CHOICE OPTIONS



**KEY PLANS** 





## **2BOI** 674 sq.ft. | Two Bedroom





## ARCHITECT'S CHOICE OPTIONS







FLOOR 2 - 6





# **2BOJ** 686 sq.ft. | Two Bedroom





### ARCHITECT'S CHOICE OPTIONS









FLOOR 2 - 6



FLOOR 7



## **2BDK** 893 sq.ft. | Two Bedroom + Study





### ARCHITECT'S CHOICE OPTIONS

1 SUPER SHOWER





**KEY PLANS** 



FLOOR 7



FLOOR 8 - 12



# **2BDL** 886 sq.ft. | Two Bedroom + Den







FLOOR 2 - 6



# **2BDM** 943 sq.ft. | Two Bedroom + Den





## ARCHITECT'S CHOICE OPTIONS









FLOOR 2 - 6



# **2BDN** 976 sq.ft. | Two Bedroom + Study





### ARCHITECT'S CHOICE OPTIONS

1 SUPER SHOWER



2 SUPER SHOWER





FLOOR 8 - 12



# **2BDO** 972 sq.ft. | Two Bedroom + Study





### ARCHITECT'S CHOICE OPTIONS

1 SUPER SHOWER



2 SUPER SHOWER





FLOOR 2 - 6



FLOOR 7