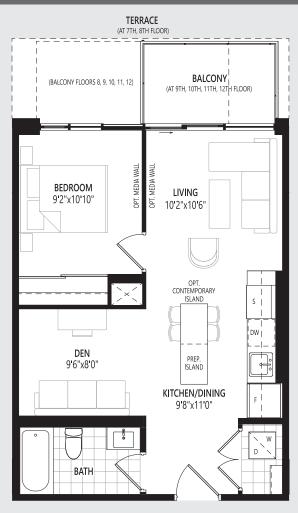

## **1BOE** 563 sq.ft. | One Bedroom





## ARCHITECT'S CHOICE OPTIONS



**KEY PLANS** 



FLOOR 7



FLOOR 8 - 12



## **1BDH** 559 sq.ft. | One Bedroom + Den





## ARCHITECT'S CHOICE OPTIONS







## **1BDI** 571 sq.ft. | One Bedroom + Den





## ARCHITECT'S CHOICE OPTIONS





FLOOR 8 - 12



## **1BDJ** 584 sq.ft. | One Bedroom + Den





## ARCHITECT'S CHOICE OPTIONS







## **1BDK** 583 sq.ft. | One Bedroom + Den





## ARCHITECT'S CHOICE OPTIONS





FLOOR 7



FLOOR 8 - 12



## **1BDL** 589 sq.ft. | One Bedroom + Den





## ARCHITECT'S CHOICE OPTIONS







# **1BDM** 616 sq.ft. | One Bedroom + Den





### ARCHITECT'S CHOICE OPTIONS







# **1BDN** 611 sq.ft. | One Bedroom + Den





## ARCHITECT'S CHOICE OPTIONS





CLOCKWORK

# **1BDO** 629 sq.ft. | One Bedroom + Den











## **1BDP** 645 sq.ft. | One Bedroom + Den





### ARCHITECT'S CHOICE OPTIONS







# **1BDR** 664 sq.ft. | One Bedroom + Den





### ARCHITECT'S CHOICE OPTIONS







# **1BDS** 667 sq.ft. | One Bedroom + Den





## ARCHITECT'S CHOICE OPTIONS

1 SUPER SHOWER



2 SUPER SHOWER







# **1BDT** 683 sq.ft. | One Bedroom + Study





## ARCHITECT'S CHOICE OPTIONS







# **1BDU** 707 sq.ft. | One Bedroom + Den