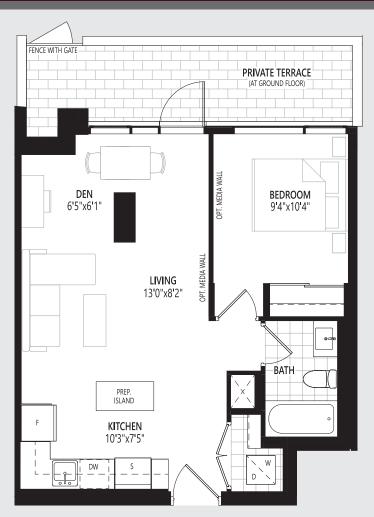

# **1BDV** 655 sq.ft. | One Bedroom + Den

## ARCHITECT'S CHOICE OPTIONS

**KEY PLANS** 