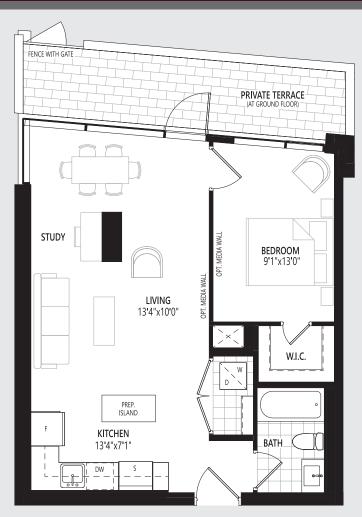

## ARCHITECT'S CHOICE OPTIONS







## **1BDK** 583 sq.ft. | One Bedroom + Den





## ARCHITECT'S CHOICE OPTIONS





FLOOR 7



FLOOR 8 - 12



## **1BDL** 589 sq.ft. | One Bedroom + Den





## ARCHITECT'S CHOICE OPTIONS







# **1BDM** 616 sq.ft. | One Bedroom + Den





### ARCHITECT'S CHOICE OPTIONS







# **1BDN** 611 sq.ft. | One Bedroom + Den





## ARCHITECT'S CHOICE OPTIONS





CLOCKWORK

# **1BDO** 629 sq.ft. | One Bedroom + Den











## **1BDP** 645 sq.ft. | One Bedroom + Den





### ARCHITECT'S CHOICE OPTIONS







# **1BDR** 664 sq.ft. | One Bedroom + Den





### ARCHITECT'S CHOICE OPTIONS







# **1BDS** 667 sq.ft. | One Bedroom + Den





## ARCHITECT'S CHOICE OPTIONS

1 SUPER SHOWER



2 SUPER SHOWER







# **1BDT** 683 sq.ft. | One Bedroom + Study





## ARCHITECT'S CHOICE OPTIONS







# **1BDU** 707 sq.ft. | One Bedroom + Den







FLOOR 2 - 6



# **1BDV** 655 sq.ft. | One Bedroom + Den





## ARCHITECT'S CHOICE OPTIONS



**KEY PLANS** 





## **2BOI** 674 sq.ft. | Two Bedroom





## ARCHITECT'S CHOICE OPTIONS







FLOOR 2 - 6





# **2BOJ** 686 sq.ft. | Two Bedroom





### ARCHITECT'S CHOICE OPTIONS









FLOOR 2 - 6



FLOOR 7



## **2BDK** 893 sq.ft. | Two Bedroom + Study





### ARCHITECT'S CHOICE OPTIONS

1 SUPER SHOWER





**KEY PLANS** 



FLOOR 7



FLOOR 8 - 12



# **2BDL** 886 sq.ft. | Two Bedroom + Den







FLOOR 2 - 6



# **2BDM** 943 sq.ft. | Two Bedroom + Den





## ARCHITECT'S CHOICE OPTIONS









FLOOR 2 - 6



# **2BDN** 976 sq.ft. | Two Bedroom + Study





### ARCHITECT'S CHOICE OPTIONS

1