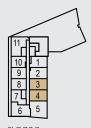

S





CLOCKWORK

# **1BDO** 629 sq.ft. | One Bedroom + Den











## **1BDP** 645 sq.ft. | One Bedroom + Den





### ARCHITECT'S CHOICE OPTIONS







# **1BDR** 664 sq.ft. | One Bedroom + Den





### ARCHITECT'S CHOICE OPTIONS







# **1BDS** 667 sq.ft. | One Bedroom + Den





## ARCHITECT'S CHOICE OPTIONS

1 SUPER SHOWER



2 SUPER SHOWER







# **1BDT** 683 sq.ft. | One Bedroom + Study





## ARCHITECT'S CHOICE OPTIONS







# **1BDU** 707 sq.ft. | One Bedroom + Den







FLOOR 2 - 6



# **1BDV** 655 sq.ft. | One Bedroom + Den





## ARCHITECT'S CHOICE OPTIONS



**KEY PLANS** 





## **2BOI** 674 sq.ft. | Two Bedroom





## ARCHITECT'S CHOICE OPTIONS







FLOOR 2 - 6





# **2BOJ** 686 sq.ft. | Two Bedroom





### ARCHITECT'S CHOICE OPTIONS









FLOOR 2 - 6



FLOOR 7



## **2BDK** 893 sq.ft. | Two Bedroom + Study





### ARCHITECT'S CHOICE OPTIONS

1 SUPER SHOWER





**KEY PLANS** 



FLOOR 7



FLOOR 8 - 12



# **2BDL** 886 sq.ft. | Two Bedroom + Den







FLOOR 2 - 6



# **2BDM** 943 sq.ft. | Two Bedroom + Den





## ARCHITECT'S CHOICE OPTIONS









FLOOR 2 - 6



# **2BDN** 976 sq.ft. | Two Bedroom + Study





### ARCHITECT'S CHOICE OPTIONS

1 SUPER SHOWER



2 SUPER SHOWER





FLOOR 8 - 12



# **2BDO** 972 sq.ft. | Two Bedroom + Study





### ARCHITECT'S CHOICE OPTIONS

1 SUPER SHOWER



2 SUPER SHOWER





FLOOR 2 - 6



FLOOR 7