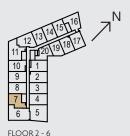

CHOICE OPTIONS







## **1BDI** 571 sq.ft. | One Bedroom + Den





## ARCHITECT'S CHOICE OPTIONS





FLOOR 8 - 12



## **1BDJ** 584 sq.ft. | One Bedroom + Den





## ARCHITECT'S CHOICE OPTIONS







## **1BDK** 583 sq.ft. | One Bedroom + Den





## ARCHITECT'S CHOICE OPTIONS





FLOOR 7



FLOOR 8 - 12



## **1BDL** 589 sq.ft. | One Bedroom + Den





## ARCHITECT'S CHOICE OPTIONS







# **1BDM** 616 sq.ft. | One Bedroom + Den





### ARCHITECT'S CHOICE OPTIONS







# **1BDN** 611 sq.ft. | One Bedroom + Den





## ARCHITECT'S CHOICE OPTIONS





CLOCKWORK

# **1BDO** 629 sq.ft. | One Bedroom + Den











## **1BDP** 645 sq.ft. | One Bedroom + Den





### ARCHITECT'S CHOICE OPTIONS







# **1BDR** 664 sq.ft. | One Bedroom + Den





### ARCHITECT'S CHOICE OPTIONS







# **1BDS** 667 sq.ft. | One Bedroom + Den





## ARCHITECT'S CHOICE OPTIONS

1 SUPER SHOWER



2 SUPER SHOWER







# **1BDT** 683 sq.ft. | One Bedroom + Study





## ARCHITECT'S CHOICE OPTIONS







# **1BDU** 707 sq.ft. | One Bedroom + Den







FLOOR 2 - 6



# **1BDV** 655 sq.ft. | One Bedroom + Den





## ARCHITECT'S CHOICE OPTIONS



**KEY PLANS** 





## **2BOI** 674 sq.ft. | Two Bedroom





## ARCHITECT'S CHOICE OPTIONS







FLOOR 2 - 6





# **2BOJ** 686 sq.ft. | Two Bedroom





### ARCHITECT'S CHOICE OPTIONS









FLOOR 2 - 6



FLOOR 7



## **2BDK** 893 sq.ft. | Two Bedroom + Study





### ARCHITECT'S CHOICE OPTIONS

1 SUPER SHOWER





**KEY PLANS** 



FLOOR 7



FLOOR 8 - 12



# **2BDL** 886 sq.ft. | Two Bedroom + Den







FLOOR 2 - 6



# **2BDM** 943