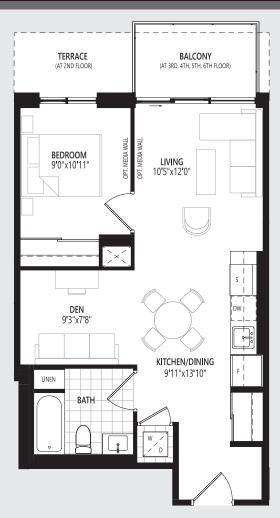

CE OPTIONS



**KEY PLANS** 



FLOOR 7



FLOOR 8 - 12



## **1BDH** 559 sq.ft. | One Bedroom + Den





## ARCHITECT'S CHOICE OPTIONS







## **1BDI** 571 sq.ft. | One Bedroom + Den





## ARCHITECT'S CHOICE OPTIONS





FLOOR 8 - 12



## **1BDJ** 584 sq.ft. | One Bedroom + Den





## ARCHITECT'S CHOICE OPTIONS







## **1BDK** 583 sq.ft. | One Bedroom + Den





## ARCHITECT'S CHOICE OPTIONS





FLOOR 7



FLOOR 8 - 12



## **1BDL** 589 sq.ft. | One Bedroom + Den





## ARCHITECT'S CHOICE OPTIONS







# **1BDM** 616 sq.ft. | One Bedroom + Den





### ARCHITECT'S CHOICE OPTIONS







# **1BDN** 611 sq.ft. | One Bedroom + Den





## ARCHITECT'S CHOICE OPTIONS





CLOCKWORK

# **1BDO** 629 sq.ft. | One Bedroom + Den











## **1BDP** 645 sq.ft. | One Bedroom + Den





### ARCHITECT'S CHOICE OPTIONS







# **1BDR** 664 sq.ft. | One Bedroom + Den





### ARCHITECT'S CHOICE OPTIONS







# **1BDS** 667 sq.ft. | One Bedroom + Den





## ARCHITECT'S CHOICE OPTIONS

1 SUPER SHOWER



2 SUPER SHOWER







# **1BDT** 683 sq.ft. | One Bedroom + Study





## ARCHITECT'S CHOICE OPTIONS







# **1BDU** 707 sq.ft. | One Bedroom + Den







FLOOR 2 - 6



# **1BDV** 655 sq.ft. | One Bedroom + Den





## ARCHITECT'S CHOICE OPTIONS



**KEY PLANS** 





## **2BOI** 674 sq.ft. | Two Bedroom





## ARCHITECT'S CHOICE OPTIONS







FLOOR 2 - 6





# **2BOJ** 686 sq.ft. | Two Bedroom





### ARCHITECT'S CHOICE OPTIONS









FLOOR 2 - 6



FLOOR 7



## **2BDK** 893 sq.ft. | Two Bedroom + Study





### ARCHITECT'S CHOICE OPTIONS

1 SUPER SHOWER





**