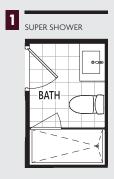

# **1BDS** 667 sq.ft. | One Bedroom + Den

## ARCHITECT'S CHOICE OPTIONS

1 SUPER SHOWER

2 SUPER SHOWER