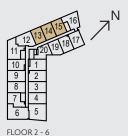

## **1BOE** 563 sq.ft. | One Bedroom





## ARCHITECT'S CHOICE OPTIONS



**KEY PLANS** 



FLOOR 7



FLOOR 8 - 12



## **1BDH** 559 sq.ft. | One Bedroom + Den





## ARCHITECT'S CHOICE OPTIONS







## **1BDI** 571 sq.ft. | One Bedroom + Den





## ARCHITECT'S CHOICE OPTIONS





FLOOR 8 - 12



## **1BDJ** 584 sq.ft. | One Bedroom + Den





## ARCHITECT'S CHOICE OPTIONS







## **1BDK** 583 sq.ft. | One Bedroom + Den





## ARCHITECT'S CHOICE OPTIONS





FLOOR 7



FLOOR 8 - 12



## **1BDL** 589 sq.ft. | One Bedroom + Den





## ARCHITECT'S CHOICE OPTIONS







# **1BDM** 616 sq.ft. | One Bedroom + Den





### ARCHITECT'S CHOICE OPTIONS







# **1BDN** 611 sq.ft. | One Bedroom + Den





## ARCHITECT'S CHOICE OPTIONS





CLOCKWORK

# **1BDO** 629 sq.ft. | One Bedroom + Den











## **1BDP** 645 sq.ft. | One Bedroom + Den





### ARCHITECT'S CHOICE OPTIONS







# **1BDR** 664 sq.ft. | One Bedroom + Den





### ARCHITECT'S CHOICE OPTIONS







# **1BDS** 667 sq.ft. | One Bedroom + Den





## ARCHITECT'S CHOICE OPTIONS

1 SUPER SHOWER



2 SUPER SHOWER







# **1BDT** 683 sq.ft. | One Bedroom + Study





## ARCHITECT'S CHOICE OPTIONS