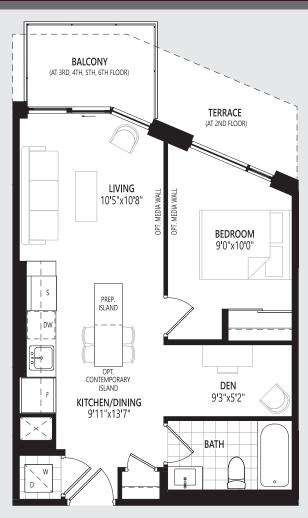

## **1BOE** 563 sq.ft. | One Bedroom





## ARCHITECT'S CHOICE OPTIONS



**KEY PLANS** 



FLOOR 7



FLOOR 8 - 12



## **1BDH** 559 sq.ft. | One Bedroom + Den





## ARCHITECT'S CHOICE OPTIONS







## **1BDI** 571 sq.ft. | One Bedroom + Den





## ARCHITECT'S CHOICE OPTIONS





FLOOR 8 - 12



## **1BDJ** 584 sq.ft. | One Bedroom + Den





## ARCHITECT'S CHOICE OPTIONS







## **1BDK** 583 sq.ft. | One Bedroom + Den





## ARCHITECT'S CHOICE OPTIONS





FLOOR 7



FLOOR 8 - 12



## **1BDL** 589 sq.ft. | One Bedroom + Den





## ARCHITECT'S CHOICE OPTIONS







# **1BDM** 616 sq.ft. | One Bedroom + Den





### ARCHITECT'S CHOICE OPTIONS







# **1BDN** 611 sq.ft. | One Bedroom + Den





## ARCHITECT'S CHOICE OPTIONS





CLOCKWORK

# **1BDO** 629 sq.ft. | One Bedroom + Den











## **1BDP** 645 sq.ft. | One Bedroom + Den





### ARCHITECT'S CHOICE OPTIONS







# **1BDR** 664 sq.ft. | One Bedroom + Den





### ARCHITECT'S CH