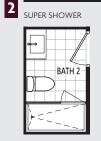

### ARCHITECT'S CHOICE OPTIONS







# **1BDN** 611 sq.ft. | One Bedroom + Den





## ARCHITECT'S CHOICE OPTIONS





CLOCKWORK

# **1BDO** 629 sq.ft. | One Bedroom + Den











## **1BDP** 645 sq.ft. | One Bedroom + Den





### ARCHITECT'S CHOICE OPTIONS







# **1BDR** 664 sq.ft. | One Bedroom + Den





### ARCHITECT'S CHOICE OPTIONS







# **1BDS** 667 sq.ft. | One Bedroom + Den





## ARCHITECT'S CHOICE OPTIONS

1 SUPER SHOWER



2 SUPER SHOWER







# **1BDT** 683 sq.ft. | One Bedroom + Study





## ARCHITECT'S CHOICE OPTIONS







# **1BDU** 707 sq.ft. | One Bedroom + Den







FLOOR 2 - 6



# **1BDV** 655 sq.ft. | One Bedroom + Den





## ARCHITECT'S CHOICE OPTIONS



**KEY PLANS** 





## **2BOI** 674 sq.ft. | Two Bedroom





## ARCHITECT'S CHOICE OPTIONS







FLOOR 2 - 6





# **2BOJ** 686 sq.ft. | Two Bedroom





### ARCHITECT'S CHOICE OPTIONS









FLOOR 2 - 6



FLOOR 7



## **2BDK** 893 sq.ft. | Two Bedroom + Study





### ARCHITECT'S CHOICE OPTIONS

1 SUPER SHOWER





**KEY PLANS** 



FLOOR 7



FLOOR 8 - 12



# **2BDL** 886 sq.ft. | Two Bedroom + Den







FLOOR 2 - 6



# **2BDM** 943 sq.ft. | Two Bedroom + Den





## ARCHITECT'S CHOICE OPTIONS









FLOOR 2 - 6



# **2BDN** 976 sq.ft. | Two Bedroom + Study





### ARCHITECT'S CHOICE OPTIONS

1 SUPER SHOWER



2 SUPER SHOWER





FLOOR 8 - 12



# **2BDO** 972 sq.ft. | Two Bedroom + Study





### ARCHITECT'S CHOICE OPTIONS

1 SUPER SHOWER



2 SUPER SHOWER





FLOOR 2 - 6



FLOOR 7