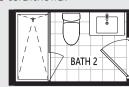

ICE OPTIONS



**KEY PLANS** 





## **2BOI** 674 sq.ft. | Two Bedroom





## ARCHITECT'S CHOICE OPTIONS







FLOOR 2 - 6





# **2BOJ** 686 sq.ft. | Two Bedroom





### ARCHITECT'S CHOICE OPTIONS









FLOOR 2 - 6



FLOOR 7



## **2BDK** 893 sq.ft. | Two Bedroom + Study





### ARCHITECT'S CHOICE OPTIONS

1 SUPER SHOWER





**KEY PLANS** 



FLOOR 7



FLOOR 8 - 12



# **2BDL** 886 sq.ft. | Two Bedroom + Den







FLOOR 2 - 6



# **2BDM** 943 sq.ft. | Two Bedroom + Den





## ARCHITECT'S CHOICE OPTIONS









FLOOR 2 - 6



# **2BDN** 976 sq.ft. | Two Bedroom + Study





### ARCHITECT'S CHOICE OPTIONS

1 SUPER SHOWER



2 SUPER SHOWER





FLOOR 8 - 12



# **2BDO** 972 sq.ft. | Two Bedroom + Study





### ARCHITECT'S CHOICE OPTIONS

1 SUPER SHOWER



2 SUPER SHOWER





FLOOR 2 - 6



FLOOR 7