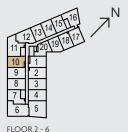

## **1BDJ** 584 sq.ft. | One Bedroom + Den





## ARCHITECT'S CHOICE OPTIONS







## **1BDK** 583 sq.ft. | One Bedroom + Den





## ARCHITECT'S CHOICE OPTIONS





FLOOR 7



FLOOR 8 - 12



## **1BDL** 589 sq.ft. | One Bedroom + Den





## ARCHITECT'S CHOICE OPTIONS







# **1BDM** 616 sq.ft. | One Bedroom + Den





### ARCHITECT'S CHOICE OPTIONS







# **1BDN** 611 sq.ft. | One Bedroom + Den





## ARCHITECT'S CHOICE OPTIONS





CLOCKWORK

# **1BDO** 629 sq.ft. | One Bedroom + Den











## **1BDP** 645 sq.ft. | One Bedroom + Den





### ARCHITECT'S CHOICE OPTIONS







# **1BDR** 664 sq.ft. | One Bedroom + Den





### ARCHITECT'S CHOICE OPTIONS







# **1BDS** 667 sq.ft. | One Bedroom + Den





## ARCHITECT'S CHOICE OPTIONS

1 SUPER SHOWER



2 SUPER SHOWER







# **1BDT** 683 sq.ft. | One Bedroom + Study





## ARCHITECT'S CHOICE OPTIONS







# **1BDU** 707 sq.ft. | One Bedroom + Den







FLOOR 2 - 6



# **1BDV** 655 sq.ft. | One Bedroom + Den





## ARCHITECT'S CHOICE OPTIONS



**KEY PLANS** 





## **2BOI** 674 sq.ft. | Two Bedroom





## ARCHITECT'S CHOICE OPTIONS







FLOOR 2 - 6





# **2BOJ** 686 sq.ft. | Two Bedroom





### ARCHITECT'S CHOICE OPTIONS









FLOOR 2 - 6



FLOOR 7



## **2BDK** 893 sq.ft. | Two Bedroom + Study





### ARCHITECT'S CHOICE OPTIONS

1 SUPER SHOWER





**KEY PLANS** 



FLOOR 7



FLOOR 8 - 12



# **2BDL** 886 sq.ft. | Two Bedroom + Den







FLOOR 2 - 6



# **2BDM** 943 sq.ft. | Two Bedroom + Den





## ARCHITECT'S CHOICE OPTIONS









FLOOR 2 - 6



# **2BDN** 976 sq.ft. | Two Bed