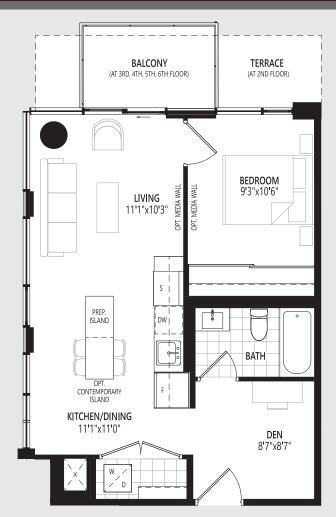

## **1BOE** 563 sq.ft. | One Bedroom





## ARCHITECT'S CHOICE OPTIONS



**KEY PLANS** 



FLOOR 7



FLOOR 8 - 12



## **1BDH** 559 sq.ft. | One Bedroom + Den





## ARCHITECT'S CHOICE OPTIONS







## **1BDI** 571 sq.ft. | One Bedroom + Den





## ARCHITECT'S CHOICE OPTIONS





FLOOR 8 - 12



## **1BDJ** 584 sq.ft. | One Bedroom + Den





## ARCHITECT'S CHOICE OPTIONS







## **1BDK** 583 sq.ft. | One Bedroom + Den





## ARCHITECT'S CHOICE OPTIONS





FLOOR 7



FLOOR 8 - 12



## **1BDL** 589 sq.ft. | One Bedroom + Den





## ARCHITECT'S CHOICE OPTIONS







# **1BDM** 616 sq.ft. | One Bedroom + Den





### ARCHITECT'S CHOICE OPTIONS







# **1BDN** 611 sq.ft. | One Bedroom + Den





## ARCHITECT'S CHOICE OPTIONS





CLOCKWORK

# **1BDO** 629 sq.ft. | One Bedroom + Den











## **1BDP** 645 sq.ft. | One Bedroom + Den





### ARCHITECT'S CHOICE OPTIONS







# **1BDR** 664 sq.ft. | One Bedroom + Den





### ARCHITECT'S CHOICE OPTIONS







# **1BDS** 667 sq.ft. | One Bedroom + Den





## ARCHITECT'S CHOICE OPTIONS

1 SUPER SHOWER



2 SUPER SHOWER







# **1BDT** 683 sq.ft. | One Bedroom + Study





## ARCHITECT'S CHOICE OPTIONS







# **1BDU** 707 sq.ft. | One Bedroom + Den







FLOOR 2 - 6



# **1BDV** 655 sq.ft. | One Bedroom + Den





## ARCHITECT'S CHOICE OPTIONS



**KEY PLANS** 





## **2BOI** 674 sq.ft. | Two Bedroom





## ARCHITECT'S CHOICE OPTIONS