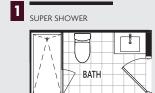

## **1BOE** 563 sq.ft. | One Bedroom





## ARCHITECT'S CHOICE OPTIONS



**KEY PLANS** 



FLOOR 7



FLOOR 8 - 12



## **1BDH** 559 sq.ft. | One Bedroom + Den





## ARCHITECT'S CHOICE OPTIONS







## **1BDI** 571 sq.ft. | One Bedroom + Den





## ARCHITECT'S CHOICE OPTIONS





FLOOR 8 - 12



## **1BDJ** 584 sq.ft. | One Bedroom + Den





## ARCHITECT'S CHOICE OPTIONS







## **1BDK** 583 sq.ft. | One Bedroom + Den





## ARCHITECT'S CHOICE OPTIONS





FLOOR 7



FLOOR 8 - 12



## **1BDL** 589 sq.ft. | One Bedroom + Den





## ARCHITECT'S CHOICE OPTIONS







# **1BDM** 616 sq.ft. | One Bedroom + Den





### ARCHITECT'S CHOICE OPTIONS







# **1BDN** 611 sq.ft. | One Bedroom + Den





## ARCHITECT'S CHOICE OPTIONS





CLOCKWORK

# **1BDO** 629 sq.ft. | One Bedroom + Den











## **1BDP** 645 sq.ft. | One Bedroom + Den





### ARCHITECT'S CHOICE OPTIONS







# **1BDR** 664 sq.ft. | One Bedroom + Den





### ARCHITECT'S CHOICE OPTIONS







# **1BDS** 667 sq.ft. | One Bedroom + Den





## ARCHITECT'S CHOICE OPTIONS

1 SUPER SHOWER



2 SUPER SHOWER







# **1BDT** 683 sq.ft. | One Bedroom + Study





## ARCHITECT'S CHOICE OPTIONS







# **1BDU** 707 sq.ft. | One Bedroom + Den







FLOOR 2 - 6



# **1BDV** 655